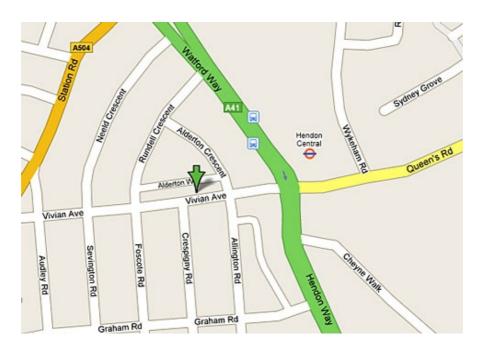

# Sinclair Harris & Co

46 Vivian Avenue Hendon Central London NW4 3XP

Telephone: 020 8203 3344

Fax: 020 8203 3344

## By Underground - Northern Line

We are 5 minutes walk from Hendon Central underground station.

#### By Bus

There is an extensive bus network centred on Hendon Central

The number 83 stops close to our office.

The green arrow marks the Sinclair Harris offices on Vivian Ave